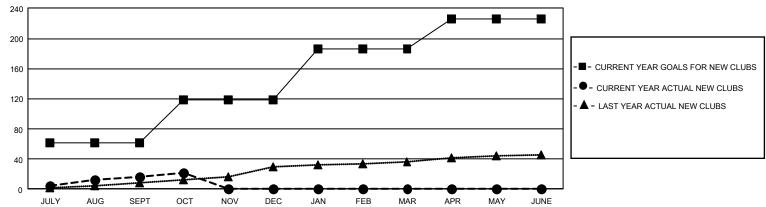

## GOALS AND ACTUAL NEW CLUBS CUMULATIVE

## REPORT DOES NOT INCLUDE CLUBS IN UNDISTRICTED AREAS.

| Clubs RESULTS FOR 2021-2022 |     |    |    | Members RESULTS FOR 2021-2022 |      |       |       |
|-----------------------------|-----|----|----|-------------------------------|------|-------|-------|
|                             |     |    |    |                               |      |       |       |
| JULY/AUG/SEPT               | 183 | 16 | 27 | JULY/AUG/SEPT                 | 2925 | 3,743 | 2,365 |
| OCT/NOV/DEC                 | 174 | 6  | 0  | OCT/NOV/DEC                   | 2400 | 642   | 421   |
| JAN/FEB/MAR                 | 201 | 0  | 0  | JAN/FEB/MAR                   | 2293 | 0     | 0     |
| APR/MAY/JUNE                | 120 | 0  | 0  | APR/MAY/JUNE                  | 1738 | 0     | 0     |