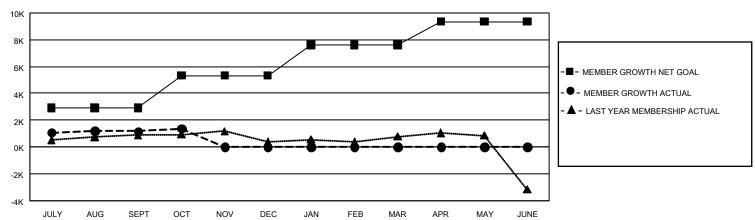

## GOALS AND ACTUAL MEMBERS CUMULATIVE

| DROPPED CLUBS: 27          |                       | 1,000 CLUBS OF 2,061 ADDED 1 OR<br>MORE NEW MEMBERS | GENDER DISTRIBUTION  MALE 55,586 (74.74%)                |                                           |  |
|----------------------------|-----------------------|-----------------------------------------------------|----------------------------------------------------------|-------------------------------------------|--|
| DROPPED MEMBERS DECEASED   | 70                    |                                                     | FEMALE  NON BINARY  PREFER NOT TO ANSWER                 | 18,789 (25.26%)<br>0 (0.00%)<br>0 (0.00%) |  |
| CLUB CANCELLED OTHER TOTAL | 278<br>2,438<br>2,786 | CLICK HERE FOR CUMULATIVE MEMBERSHIP DATA           | TOTAL FAMILY UNIT MEMBE<br>FAMILY MEMBERS PAYING<br>DUES | , , , , ,                                 |  |

## REPORT DOES NOT INCLUDE CLUBS IN UNDISTRICTED AREAS.

| Clubs RESULTS FOR 2021-2022 |     |    |    | Members RESULTS FOR 2021-2022 |      |       |       |
|-----------------------------|-----|----|----|-------------------------------|------|-------|-------|
|                             |     |    |    |                               |      |       |       |
| JULY/AUG/SEPT               | 183 | 16 | 27 | JULY/AUG/SEPT                 | 2925 | 3,743 | 2,365 |
| OCT/NOV/DEC                 | 174 | 6  | 0  | OCT/NOV/DEC                   | 2400 | 642   | 421   |
| JAN/FEB/MAR                 | 201 | 0  | 0  | JAN/FEB/MAR                   | 2293 | 0     | 0     |
| APR/MAY/JUNE                | 120 | 0  | 0  | APR/MAY/JUNE                  | 1738 | 0     | 0     |